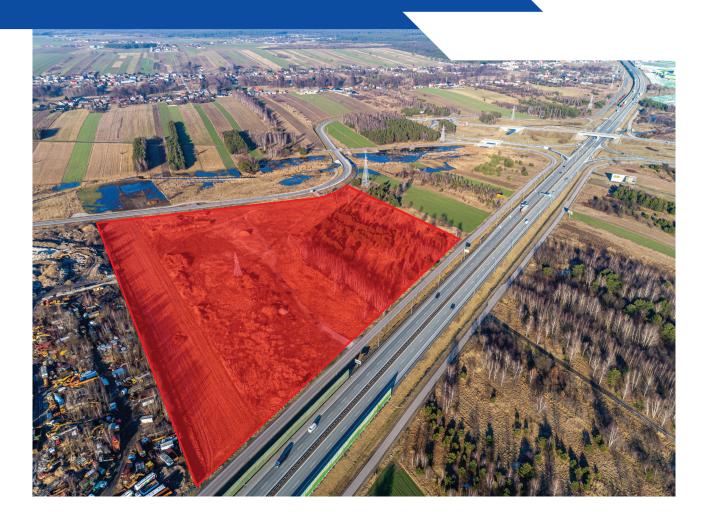

## INVESTMENT OFFER

**LOCATION:** the S8 expressway junction "Tomaszów Mazowiecki - Centre" **DISTRICT:** Tomaszów Mazowiecki **ABOUT THE INVESTMENT AREA:** 

Area: 7.15 hectares

**APPROVED USE:** service and commercial area; technical, production or service facilities

### The Town of Tomaszów Mazowiecki

**Location:** the S8 expressway junction "Tomaszów Mazowiecki - Centre"

**Plot number(s):** 43/5, 44/5, 45/5, 46/5, 47/5, 48/5, 49/5, 50/5, 51/5, 52/5, 53/5, 54/5, 55/5, 56/5, 57/5, 58/5, 59/5, 60/5, 61/5, 62/5, 63/5

| ABOUT THE INVESTMENT AREA: |                                                                          |  |
|----------------------------|--------------------------------------------------------------------------|--|
| Area:                      | 7.15 hectares                                                            |  |
| Approved use:              | service and commercial area; technical, production or service facilities |  |
| Owner:                     | the Urban Commune of Tomaszów<br>Mazowiecki                              |  |
| Location:                  | he S8 expressway junction "Tomaszów<br>Mazowiecki - Centre"              |  |
| Special economic zone:     | YES - Łódź Special Economic Zone                                         |  |
| Land development plan      | NO (drafting stage)                                                      |  |